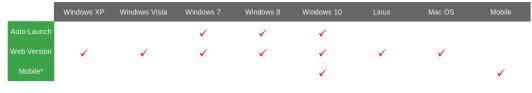

Auto Launcher will work for any computer with Windows 8 (or later).

## **E-Catalog Quick Access**

Some users may not be able to download or install either of the desktop launching applications. The computer in use may have restrictions on downloads, installations or the use of Remote Desktop Programs (RDP). In this case, the E-Catalog can be launched directly from their browser using E-Catalog Quick Access. E-Catalog Quick Access can be launched from the following URL:

## http://web.ecatalogonline.net/mwp

The Quick Access program has limitations when compared to the other versions. Because connection occurs via a web page and not through the Remote Desktop protocol, users will not have access to their hard drives or printers. When printing, a PDF file is downloaded to the computer and the user must then open and print or email the downloaded PDF. The Quick Access version is not recommended for mobile devices as the on-board keyboard support is currently under development.

## Appendix E-Catalog Version Comparison

Notes:

\* Mobile requires the use of Microsoft's Remote Desktop App